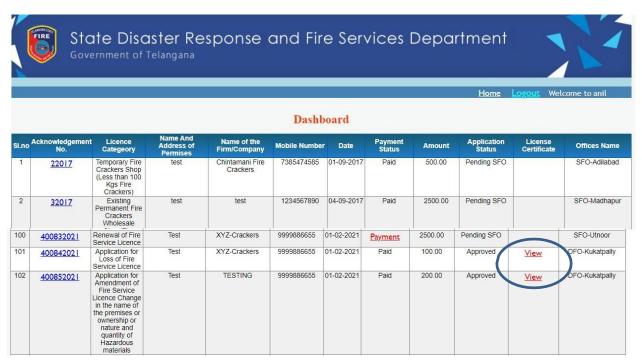

After submitting your application goes to home page and click on Status.

Click on Status then the below screen will get displayed.

User can check application status at any time and view/download certificate provision.