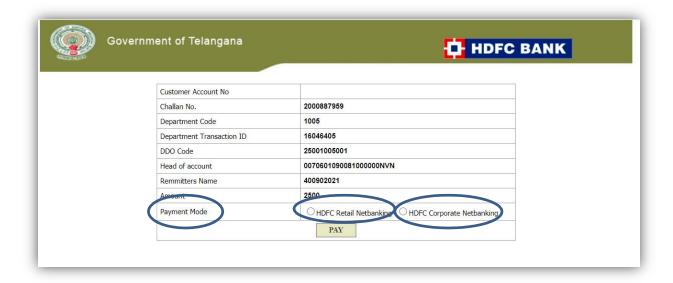

Click on **Proceed to Payment** button. Then screen will get redirected to Treasury payment gateway.

Select Bank form the given dropdown button and click on Pay Now Securely to make payment.

Select Payment Mode Retail/Corporate Net banking and Click on **Pay** button. Make payment to submit your application successfully.