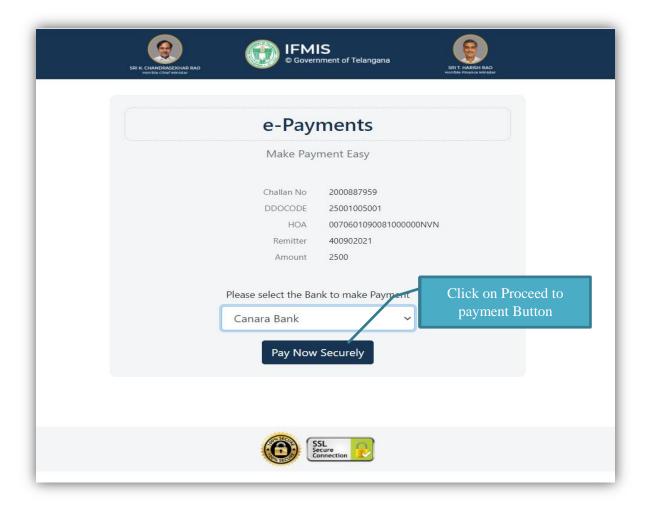

**†**Check your **payment** details and click on Payment button to proceed for payment. Then the below screen will get displayed **!** 

| Acknowledgement Number: 400902021 |                   |                     |  |  |
|-----------------------------------|-------------------|---------------------|--|--|
| Owner Name :                      | dsfa              |                     |  |  |
| Building Name :                   | 22-691 pochammaba | Click on Proceed to |  |  |
| Total:                            | ₹ 2500 /-         | payment Button      |  |  |
| Payment Type :                    | Online Payment    |                     |  |  |
| Proceed to Payment                |                   |                     |  |  |
|                                   |                   |                     |  |  |

Click on **Proceed to Payment** button. Then screen will get redirected to Treasury payment gateway.

Select Bank form the given dropdown button and click on Pay Now Securely to make payment.

Select Payment Mode Retail/Corporate Net banking and Click on **Pay** button. Make payment to submit your application successfully.