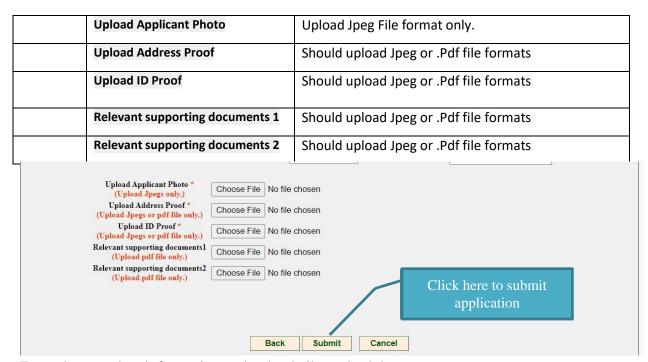

| 12      | Nearest means of                                         | (i) Telephone No (Enter Metres in the given                |
|---------|----------------------------------------------------------|------------------------------------------------------------|
|         | communication                                            | text box- Numeric values only)                             |
|         |                                                          | (ii) Fire Station (Enter details in the given text box)    |
|         |                                                          | (iii) Police Station (Enter details in the given text box) |
|         |                                                          | (iv) Any other (Enter details in the given text            |
| 4.2     |                                                          | box)                                                       |
| 13      | Details Fire fighting equipment                          | (i) Fire buckets Fire Extinguishers (Foam/CO2/DCP)         |
|         | installed                                                | (ii) Hose Reel Hose                                        |
|         |                                                          | (iii) Hydrant systems                                      |
|         |                                                          | (iv) Wet-risers                                            |
|         |                                                          | (v) Sprinklers                                             |
|         |                                                          | <b>Note</b> : Select Yes/No/Not Applicable from the given  |
|         |                                                          | dropdown button and Provide Quantity in case of Yes        |
| 14      | Details of Fire detection and alarm system               | Enter the data in the given Text Box                       |
| 15      | Details of Watch and Ward, if any                        | Enter the data in the given Text Box                       |
| 16      | Details of water sources                                 | (i) Underground water sump inside the                      |
|         |                                                          | premises (in Litres)                                       |
|         |                                                          | (ii) Nearest source outside the premises(in Litres)        |
|         |                                                          | (iii) Overhead water tank (in Litres)                      |
|         |                                                          | Note: Enter value in the given text box- Numeric           |
|         |                                                          | values only.                                               |
| 17      | Details and safety measures for                          | (i) Electrical transformer                                 |
|         | ·                                                        | (ii) Generator                                             |
|         |                                                          | (iii) Control Panel                                        |
|         |                                                          | (iv) Air-conditioning and refrigeration system             |
|         |                                                          | (v) Heating equipment                                      |
|         |                                                          | (vi) Storage of cylinders                                  |
|         |                                                          | (vii) Any Other                                            |
|         |                                                          | <b>Note</b> : Select Yes/No/Not Applicable from the given  |
|         |                                                          | dropdown button and Provide Quantity in case of Yes        |
| 18      | Existing Licence No                                      | Enter Existing Licence No in the given text then date      |
|         |                                                          | and signature details will get auto populate.              |
| 19      | Reason for Amendment                                     |                                                            |
|         | Change in the name of the premises.                      | Enter the details in the given text area                   |
|         | Change of ownership                                      | Enter the details in the given text area                   |
|         | Change in the nature and quantity of Hazardous materials | Enter the details in the given text area                   |
| 20 Uplo | ads                                                      |                                                            |
|         |                                                          |                                                            |

Enter the complete information and upload all required documents.

When you click on Submit button then the below alert will get displayed.

Alert: Record Saved successfully → click on Ok. Then the below screen will get displayed.