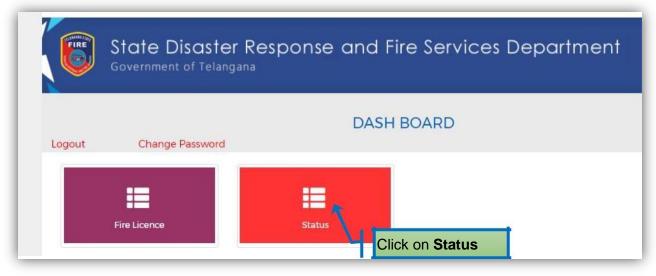

After submitting your application goes to home page and click on Status.

Click on Status then the below screen will get displayed.

User can check application status at any time and view/download certificate provision.