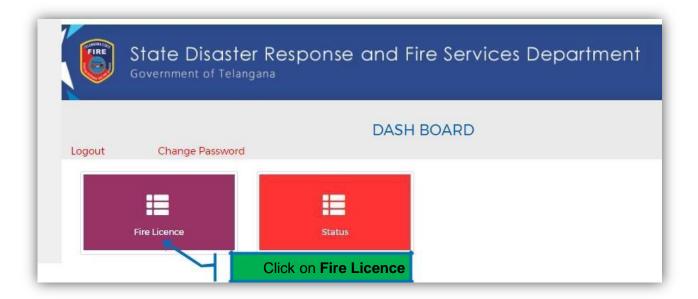

After filling the all the fields click on submit button to generate user ID and Password. Once Login the below screen will get displayed.

Click on **Fire License** the below Application for Grant of Fire Licence Form will get displayed.