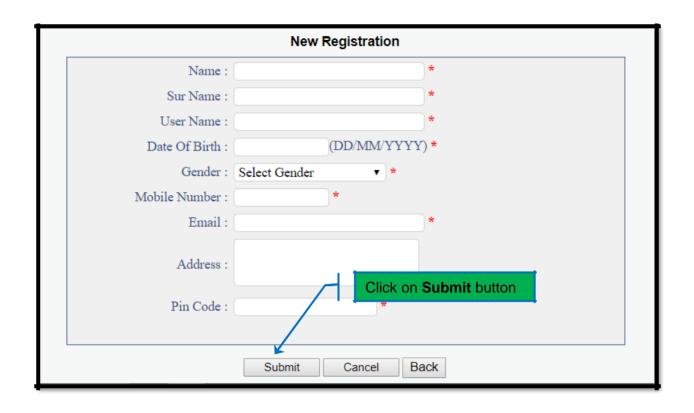

# Please Fill all fields are mandatory:

- (i) Mobile number should be a valid number for password recoverypurpose
- (ii) Provide valid E-mail to send your user ID and Password to your registered E-mail.
- (iii) Date of Birth should be in given format only i.e. DD/MM/YYYY. User can select the date on given calendar or enterdirectly.

After filling the all the fields click on submit button to generate user ID and Password. Once Login the below screen will get displayed.

Click on **Fire License** the below Application for Grant of Fire Licence Form will get displayed.