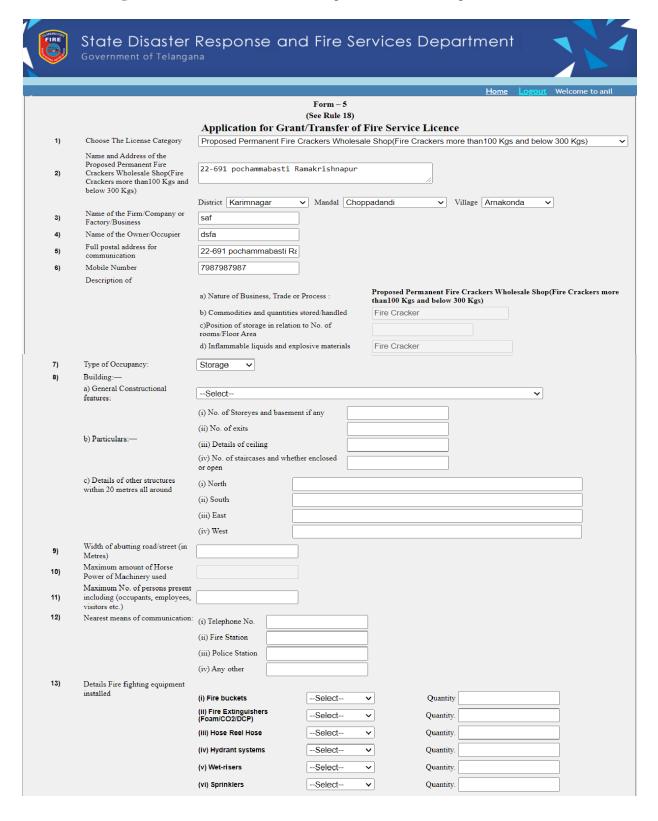

Application Form when selecting License Category as **Proposed Permanent Fire Crackers Wholesale Shop** (Fire Crackers More than 100kgs and below 300 kgs)

| 14) | Details of Fire detection and alarm system                                                          |                                                   |                          |            |             |                  |                                     |
|-----|-----------------------------------------------------------------------------------------------------|---------------------------------------------------|--------------------------|------------|-------------|------------------|-------------------------------------|
| 15) | Details of Watch and Ward, if any                                                                   |                                                   |                          |            |             |                  |                                     |
|     |                                                                                                     | (i) Underground water sun<br>premises (in Litres) |                          |            |             |                  |                                     |
| 16) | Details of water sources                                                                            | (ii) Nearest source outside<br>Litres)            | the premises(in          |            |             |                  |                                     |
|     |                                                                                                     | (iii) Overhead water tank (                       | in Litres)               |            |             |                  |                                     |
| 17) | Details and safety measures for                                                                     | (i) Electrical transformer                        | Select                   | ~          | Description |                  |                                     |
|     |                                                                                                     | (ii) Generator                                    | Select                   | ~          | Description |                  |                                     |
|     |                                                                                                     | (iii) Control Panel                               | Select                   | ~          | Description |                  |                                     |
|     |                                                                                                     | (iv) Airconditioning and refrigeration system     | Select                   | <b>~</b> ] | Description |                  |                                     |
|     |                                                                                                     | (v) Heating equipment                             | Select                   | ~          | Description |                  |                                     |
|     |                                                                                                     | (vi) Storage of cylinders                         | Select                   | ~          | Description |                  |                                     |
|     |                                                                                                     | (vii) Any other                                   | Select                   | ~          | Description |                  |                                     |
| 18) | Existing Licence No*                                                                                |                                                   |                          |            | Date :      |                  | Designation of<br>Issuing Authority |
| 19) | Reason for Amendment                                                                                |                                                   |                          |            |             |                  |                                     |
|     | 1) Change in the name of the pro                                                                    | emises.                                           |                          |            |             |                  |                                     |
|     | 2) Change of ownership                                                                              |                                                   |                          |            |             |                  |                                     |
|     | 3) Change in the nature and qua<br>materials                                                        | intity of Hazardous                               |                          |            |             | <i>h</i>         |                                     |
|     | Upload Applicant Photo * (Upload Jpegs only.) Upload Address Proof * (Upload Jpegs or pdf file only | Choose File No f                                  | ile chosen<br>ile chosen |            |             |                  |                                     |
|     | Upload ID Proof *<br>(Upload Jpegs or pdf file on                                                   | Choose File No f                                  | ile chosen               |            |             |                  |                                     |
|     | Relevant supporting documen<br>(Upload pdf file only.)                                              | atel                                              | ile chosen               |            |             |                  |                                     |
|     | Relevant supporting documes<br>(Upload pdf file only.)                                              | Choose File No f                                  | ile chosen               |            | Click       | k Here to Submit |                                     |
|     |                                                                                                     | Back                                              | Submit                   | Cance      | al .        |                  |                                     |

# **Entry Fields:**

| S. No | Field Name                                                                                                                            | Description                                                                                                                                                                                                                                                                                                                  |  |
|-------|---------------------------------------------------------------------------------------------------------------------------------------|------------------------------------------------------------------------------------------------------------------------------------------------------------------------------------------------------------------------------------------------------------------------------------------------------------------------------|--|
| 1     | Choose The License Category                                                                                                           | Select the category of Licence in the given four options                                                                                                                                                                                                                                                                     |  |
| 2     | Name and Address of the<br>Proposed Permanent Fire<br>Crackers Wholesale Shop(Fire<br>Crackers more than100 Kgs and<br>below 300 Kgs) | Enter the name and Full address of Godown in the given text box.  (i) Select district by clicking on dropdown button  (ii) Select Mandal by clicking on dropdown button  (iii) Select village by clicking on dropdown button                                                                                                 |  |
| 3     | Name of the Firm/Company or Factory/Business                                                                                          | Enter the name of firm/company/factory/business in the text box                                                                                                                                                                                                                                                              |  |
| 4     | Name of the Owner/Occupier                                                                                                            | Enter the name in the given text box                                                                                                                                                                                                                                                                                         |  |
| 5     | Full postal address for communication                                                                                                 | Enter full address of user in the given text box                                                                                                                                                                                                                                                                             |  |
| 6     | Mobile Number                                                                                                                         | Enter Valid 10 digits Mobile number                                                                                                                                                                                                                                                                                          |  |
| 7     | Type of Category                                                                                                                      | Auto populate ty of occupancy as Hazards/Residential/Educational /Assembly/business/mercantile/Industrial/Storage                                                                                                                                                                                                            |  |
| 8     | Building                                                                                                                              |                                                                                                                                                                                                                                                                                                                              |  |
|       | a) General Constructional features:                                                                                                   | Select from the given drop down button: Low Fire Risk or Medium Fire Risk or High Fire Risk                                                                                                                                                                                                                                  |  |
|       | b) Particulars                                                                                                                        | <ul> <li>I. No. of Storeyes and basement if any (Enter text in the given Text Box)</li> <li>II. No. of exits (Enter text in the given Text Box)</li> <li>III. Details of ceiling (Enter text in the given Text Box)</li> <li>IV. No. of staircases and whether enclosed or open(Enter text in the given Text Box)</li> </ul> |  |
|       | c) Details of other structures within 20 metres all around                                                                            | (i) North (Enter in the given text box) (ii) South (Enter in the given text box) (iii) East (Enter in the given text box) (iv) West (Enter in the given text box)                                                                                                                                                            |  |
| 9     | Width of abutting road/street (in Metres)                                                                                             | Enter Metres in the given text box- Numeric values only                                                                                                                                                                                                                                                                      |  |
| 10    | Maximum amount of Horse<br>Power of Machinery used                                                                                    | Enter HP in the given text box                                                                                                                                                                                                                                                                                               |  |
| 11    | Maximum No. of persons present including (occupants, employees, visitors etc.)                                                        | Enter maximum No. of persons in the given text box-<br>Numeric values only                                                                                                                                                                                                                                                   |  |

| 12      | Nearest means of                                         | (i) Telephone No (Enter Metres in the given                |
|---------|----------------------------------------------------------|------------------------------------------------------------|
|         | communication                                            | text box- Numeric values only)                             |
|         |                                                          | (ii) Fire Station (Enter details in the given text box)    |
|         |                                                          | (iii) Police Station (Enter details in the given text box) |
|         |                                                          | (iv) Any other (Enter details in the given text            |
| 4.2     |                                                          | box)                                                       |
| 13      | Details Fire fighting equipment                          | (i) Fire buckets Fire Extinguishers (Foam/CO2/DCP)         |
|         | installed                                                | (ii) Hose Reel Hose                                        |
|         |                                                          | (iii) Hydrant systems                                      |
|         |                                                          | (iv) Wet-risers                                            |
|         |                                                          | (v) Sprinklers                                             |
|         |                                                          | <b>Note</b> : Select Yes/No/Not Applicable from the given  |
|         |                                                          | dropdown button and Provide Quantity in case of Yes        |
| 14      | Details of Fire detection and alarm system               | Enter the data in the given Text Box                       |
| 15      | Details of Watch and Ward, if any                        | Enter the data in the given Text Box                       |
| 16      | Details of water sources                                 | (i) Underground water sump inside the                      |
|         |                                                          | premises (in Litres)                                       |
|         |                                                          | (ii) Nearest source outside the premises(in Litres)        |
|         |                                                          | (iii) Overhead water tank (in Litres)                      |
|         |                                                          | Note: Enter value in the given text box- Numeric           |
|         |                                                          | values only.                                               |
| 17      | Details and safety measures for                          | (i) Electrical transformer                                 |
|         | ·                                                        | (ii) Generator                                             |
|         |                                                          | (iii) Control Panel                                        |
|         |                                                          | (iv) Air-conditioning and refrigeration system             |
|         |                                                          | (v) Heating equipment                                      |
|         |                                                          | (vi) Storage of cylinders                                  |
|         |                                                          | (vii) Any Other                                            |
|         |                                                          | <b>Note</b> : Select Yes/No/Not Applicable from the given  |
|         |                                                          | dropdown button and Provide Quantity in case of Yes        |
| 18      | Existing Licence No                                      | Enter Existing Licence No in the given text then date      |
|         |                                                          | and signature details will get auto populate.              |
| 19      | Reason for Amendment                                     |                                                            |
|         | Change in the name of the premises.                      | Enter the details in the given text area                   |
|         | Change of ownership                                      | Enter the details in the given text area                   |
|         | Change in the nature and quantity of Hazardous materials | Enter the details in the given text area                   |
| 20 Uplo | ads                                                      |                                                            |
|         |                                                          |                                                            |