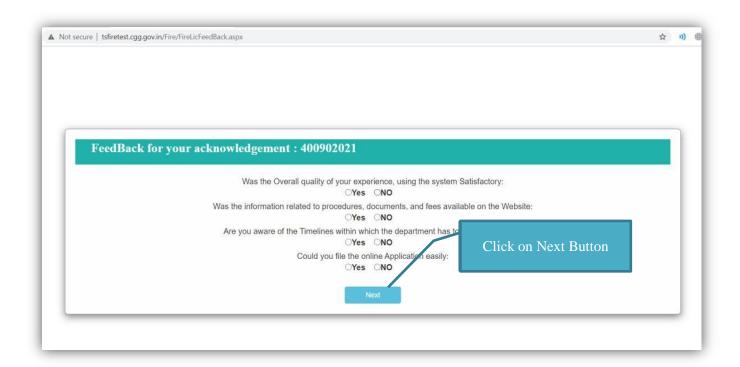

Submit Feedback form by selection Yes/No button and click on Next button. Then the below screen will get displayed.

| GOVERNMENT OF T.<br>STATE DISASTER RESPONSE & FIRI |                                                                               |
|----------------------------------------------------|-------------------------------------------------------------------------------|
| Fire License Payme                                 | nt Receipt                                                                    |
|                                                    |                                                                               |
| Acknowledgement No : :                             | 400902021                                                                     |
| Name of Owner::                                    | dsfa                                                                          |
| Name of the Firm/Company or Factory /Business::    | 22-691 pochammabasti Rama                                                     |
| Fire License Category::                            | Existing Permanent Fire Crate Kgs and below 300 (gs)  Click on Payment button |
| Amount ::                                          | 2500                                                                          |
|                                                    |                                                                               |
| Back                                               | Payment                                                                       |
|                                                    |                                                                               |