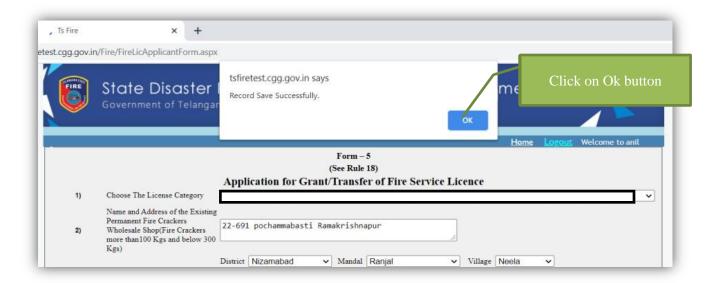

Enter the complete information and upload all required documents.

When you click on Submit button then the below alert will get displayed.

Alert: Record Saved successfully → click on Ok. Then the below screen will get displayed.