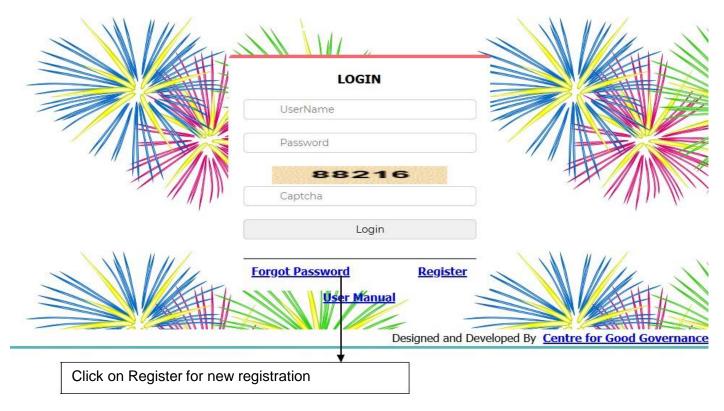

#### Home page:

The below Screen Will get display

Click on Register to create User ID and generate password. The below form will get Displayed.

# Please Fill all fields are mandatory:

- (i) Mobile number should be a valid number for password recoverypurpose
- (ii) Provide valid E-mail to send your user ID and Password to your registered E-mail.
- (iii) Date of Birth should be in given format only i.e. DD/MM/YYYY. User can select the date on given calendar or enterdirectly.